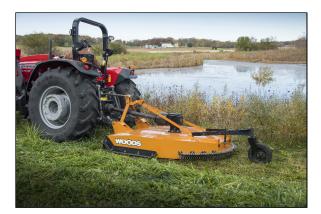

## **Woods BushBull<sup>TM</sup> Premium Cutters**

- Three-point hitch: CAT 1, quick-hitch ready
- Cuts brush up to two inches in diameter
- Six-year limited gearbox warranty includes the seals
- 10.5 inches deep deck, with half-inch by four-inch blades and rear baffling work together to evenly cut and distribute large amounts of material, for a superior cut quality
- Comes standard with adjustable driveline hanger making it easier to attach
- Greasable Quick-change blade pins are easy to maintain and remove from top of the deck through large blade access window
- High-strength steel bumper is 2-times thicker than competitive models, with a Z-channel frame for added durability when backing over tough brush