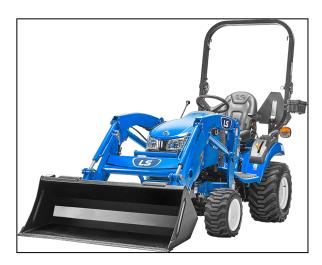

# LS MT122 Sub-Compact Tractor

The MT1 Sub-compact incorporates a user-friendly ergonomic design into a robust and quality tractor. The MT1 standard features provide an exceptional operator experience in a variety of applications.

#### **High Capacity Loader**

2 Large Diameter Lift And 2 Large Diameter Curl Cylinders Enable 966 lbs. Lift Capacity

# Standard Factory Grille Guard W/ Loader

Full Length Grille Guard Protects Body Panels And Radiator

# **Standard Foldable ROPS**

Enables Easy Adjustment For Clearance