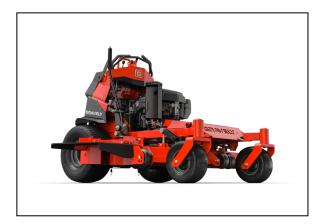

### **Product Description**

# **Gravely Pro-Stance 52 Kawasaki EFI Stand On Mower**

Take on hills with confidence on the redesigned PRO-STANCE®. With redistributed weight and a lowered center of gravity, the PRO-STANCE offers versatility with a range of deck sizes. The redesigned PRO-STANCE will ensure you maximize your investment.