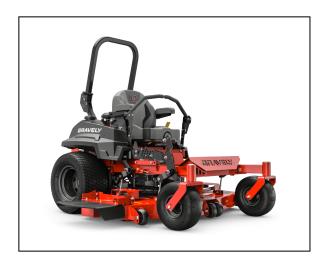

## Gravely Pro-Turn® 200 60" Kohler

Tackle demanding jobs day after day with the durable performance of the PRO-TURN 200. Smart design and durability are packed into the PRO-TURN 200. Nimble and comfortable, the 200 delivers performance season after season with a full-suspension seat system and a 7-gauge X-Factor deck.

## Features may include:

- X-Factor® II Deck The 7-gauge, X-Factor® II Deck is fabricated from top to bottom, providing industrial-strength peace of mind that's reinforced with an exclusive limited lifetime warranty.
- Seating System A full-suspension seat provides added lateral stability and improved durability with vibration control for all-day comfort.
- Steel Chassis A heavy-duty, 1.5-inch x 3-inch steel, the singular tubular frame is fabricated with four engine frame isolation points to reduce cockpit vibration by 45% while lessening operator fatigue.