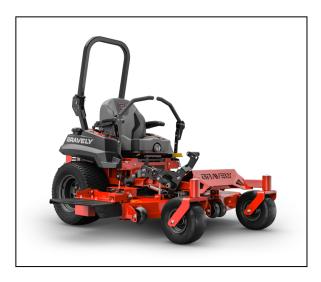

# Gravely Pro-Turn® 152 Kawasaki® Zero-Turn Mower 991129.

Read More

SKU:991129-CLOSEOUT

**Price:**\$8499

**Categories:** Gravely

## Gravely Pro-Turn® 152 Kawasaki® Zero-Turn Mower

Put your best foot forward with the power and performance of the PRO-TURN 100.

Every inch is of value on the PRO-TURN 100. Packed with Gravely brand's time-tested features, this hardworking mower stands up to your toughest jobs.