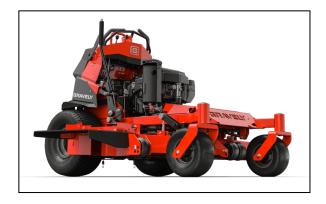

# 2022 Gravely Pro-Stance 60" Kawasaki® FX730V

Take on hills with confidence on the redesigned PRO-STANCE®. With redistributed weight and a lowered center of gravity, the PRO-STANCE offers versatility with a range of deck sizes. The redesigned PRO-STANCE will ensure you maximize your investment.