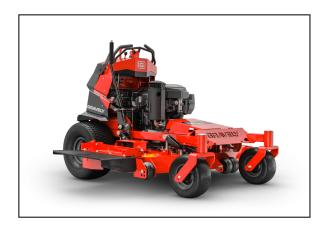

## Pro-Stance 52" Kawasaki® Stand On Mower 994151

Take on hills with confidence on the redesigned PRO-STANCE®. With redistributed weight and a lowered center of gravity, the PRO-STANCE offers versatility with a range of deck sizes. The redesigned PRO-STANCE will ensure you maximize your investment.