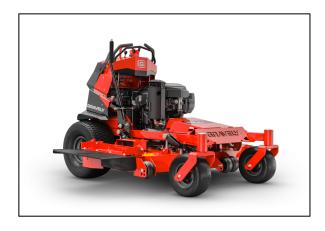

# Gravely Pro-Stance 36" Kawasaki® Stand On Mower

Take on hills with confidence on the redesigned PRO-STANCE®. With redistributed weight and a lowered center of gravity, the PRO-STANCE offers versatility with a range of deck sizes. The redesigned PRO-STANCE will ensure you maximize your investment.