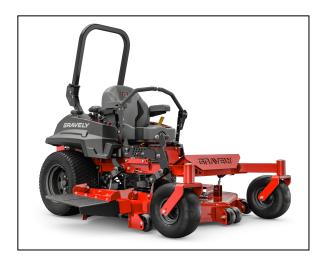

### **Product Description**

# Gravely Pro-Turn® Mach One 60'' Kawasaki® FX921V

Overgrown properties, stalky grasses, and wet conditions are no match for the MACH ONE. The tunnel deck directs clippings away from the blades, keeping them from getting bogged down.