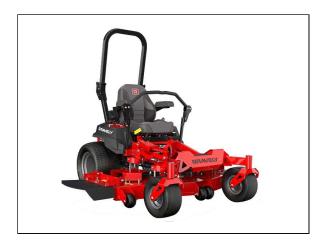

# **Pro-Turn® Z 60" Gravely Engine**

Topline performance, baseline price. Cut with a durable workhorse that won't break the bank. The PRO-TURN Z's new canister filtration system takes on the dirtiest of jobs without taking a toll on the engine, while upgraded comfort features keep those long days from taking a toll on your body.

#### **Seating System**

The high-back seat features armrests, seat isolators, and large-diameter steering arms to reduce fatigue and provide all-day comfort.

### **Deck Lift System**

An effortless foot-operated system offers 15 cutting positions in .25-inch increments.

#### **Canister Filtration**

A commercial canister filtration system protects your investment for a long road ahead.