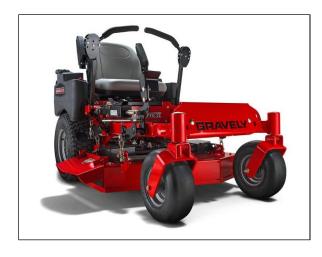

## Gravely Compact-Pro® 34" Kawasaki® Zero-Turn Mower 991144

Read More

SKU:991144

**Price:**\$7699

Categories: Gravely

## Gravely Compact-Pro® 34" Kawasaki® Zero-Turn Mower

The right size at the right price. Our Compact-Pro zero-turn mowers are loaded with creature comforts and fueled by performance measurements that are off the charts. The uncompromised strength, flexibility, and power of the Compact-Pro don't quit—same as you.