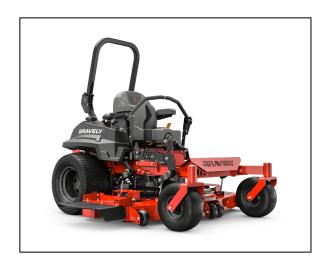

## Pro-Turn 200 72'' Kawasaki® Zero-Turn Mower 992270

Read More

SKU:992270

**Price:**\$13699

Categories: Gravely

## Gravely Pro-Turn® 200 72" Kawasaki® FX921V

Tackle demanding jobs day after day with the durable performance of the PRO-TURN 200. Smart design and durability are packed into the PRO-TURN 200. Nimble and comfortable, the 200 delivers performance season after season with a full suspension seat system and a 7-gauge X-Factor deck.

## Features may include:

- X-Factor® II Deck The 7-gauge, X-Factor® II Deck is fabricated from top to bottom, providing industrial-strength peace of mind that's reinforced with an exclusive limited lifetime warranty.
- Seating System A full-suspension seat provides added lateral stability and improved durability with vibration control for all-day comfort.
- Steel Chassis A heavy-duty, 1.5-inch x 3-inch steel, singular tubular frame is fabricated with four engine frame isolation points to reduce cockpit vibration by 45% while lessening operator fatigue.